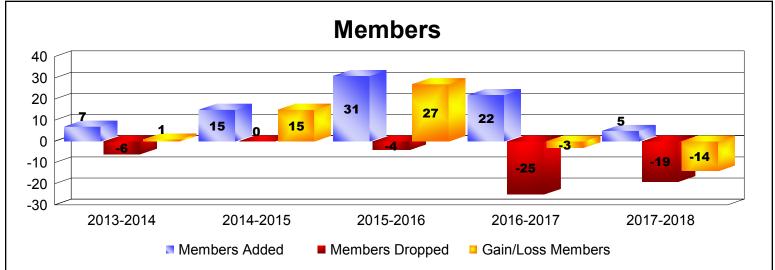

MBR0065 Page 1 of 2 8/27/2018 9:23:27AM

| Year      | New<br>Clubs | Dropped<br>Clubs | Gain/<br>Loss<br>Clubs | New<br>Members | Charter<br>Members | Reinstate<br>Members | Transfer<br>Members | Total<br>Member<br>Added | Total<br>Members<br>Dropped | Gain/<br>Loss<br>Members |
|-----------|--------------|------------------|------------------------|----------------|--------------------|----------------------|---------------------|--------------------------|-----------------------------|--------------------------|
| 2013-2014 | 0            | 0                | 0                      | 2              | 1                  | 4                    | 0                   | 7                        | -6                          | 1                        |
| 2014-2015 | 0            | 0                | 0                      | 15             | 0                  | 0                    | 0                   | 15                       | 0                           | 15                       |
| 2015-2016 | 0            | 0                | 0                      | 30             | 0                  | 1                    | 0                   | 31                       | -4                          | 27                       |
| 2016-2017 | 0            | 0                | 0                      | 21             | 0                  | 1                    | 0                   | 22                       | -25                         | -3                       |
| 2017-2018 | 0            | 0                | 0                      | 3              | 0                  | 2                    | 0                   | 5                        | -19                         | -14                      |
| Average   | 0            | 0                | 0                      | 14             | 0                  | 2                    | 0                   | 16                       | -11                         | 5                        |