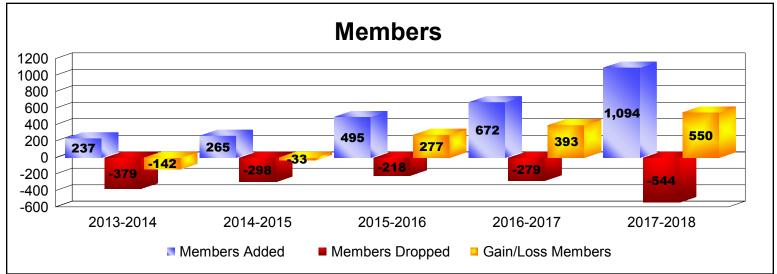

District 322 F INDIA

As of June 2018 Cumulative

| Year      | New<br>Clubs | Dropped<br>Clubs | Gain/<br>Loss<br>Clubs | New<br>Members | Charter<br>Members | Reinstate<br>Members | Transfer<br>Members | Total<br>Member<br>Added | Total<br>Members<br>Dropped | Gain/<br>Loss<br>Members |
|-----------|--------------|------------------|------------------------|----------------|--------------------|----------------------|---------------------|--------------------------|-----------------------------|--------------------------|
| 2013-2014 | 3            | -3               | 0                      | 156            | 71                 | 9                    | 1                   | 237                      | -379                        | -142                     |
| 2014-2015 | 3            | -5               | -2                     | 110            | 128                | 26                   | 1                   | 265                      | -298                        | -33                      |
| 2015-2016 | 6            | -1               | 5                      | 275            | 177                | 32                   | 11                  | 495                      | -218                        | 277                      |
| 2016-2017 | 9            | -1               | 8                      | 420            | 232                | 18                   | 2                   | 672                      | -279                        | 393                      |
| 2017-2018 | 17           | -1               | 16                     | 563            | 488                | 31                   | 12                  | 1094                     | -544                        | 550                      |
| Average   | 8            | -2               | 5                      | 305            | 219                | 23                   | 5                   | 553                      | -344                        | 209                      |