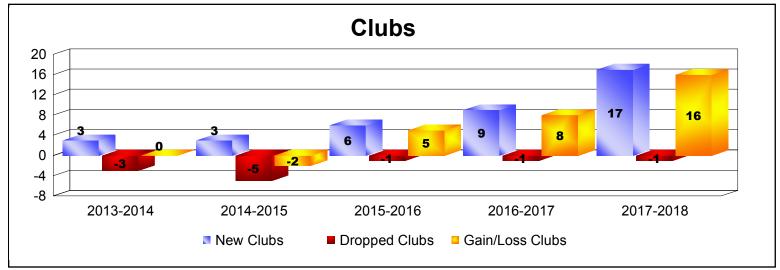

District 322 F INDIA

As of June 2018 Cumulative

| Year      | New<br>Clubs | Dropped<br>Clubs | Gain/<br>Loss<br>Clubs | New<br>Members | Charter<br>Members | Reinstate<br>Members | Transfer<br>Members | Total<br>Member<br>Added | Total<br>Members<br>Dropped | Gain/<br>Loss<br>Members |
|-----------|--------------|------------------|------------------------|----------------|--------------------|----------------------|---------------------|--------------------------|-----------------------------|--------------------------|
| 2013-2014 | 3            | -3               | 0                      | 156            | 71                 | 9                    | 1                   | 237                      | -379                        | -142                     |
| 2014-2015 | 3            | -5               | -2                     | 110            | 128                | 26                   | 1                   | 265                      | -298                        | -33                      |
| 2015-2016 | 6            | -1               | 5                      | 275            | 177                | 32                   | 11                  | 495                      | -218                        | 277                      |
| 2016-2017 | 9            | -1               | 8                      | 420            | 232                | 18                   | 2                   | 672                      | -279                        | 393                      |
| 2017-2018 | 17           | -1               | 16                     | 563            | 488                | 31                   | 12                  | 1094                     | -544                        | 550                      |
| Average   | 8            | -2               | 5                      | 305            | 219                | 23                   | 5                   | 553                      | -344                        | 209                      |